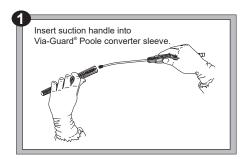

# **Standard YANKAUER POOLE SUCTION SET**

#### REF SMK 100

- Yankauer Suction Handle
- Via-Guard<sup>®</sup> Poole Converter Sleeve