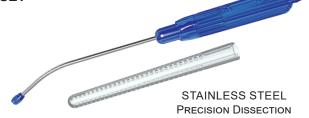

## **Classic YANKAUER POOLE SUCTION SET**

### REF SMK 300

- Yankauer Suction Handle•
- Via-Guard® Poole Converter Sleeve