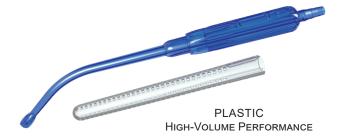

# **Standard YANKAUER POOLE SUCTION SET**

#### REF SMK 100

- Yankauer Suction Handle
- Via-Guard<sup>®</sup> Poole Converter Sleeve