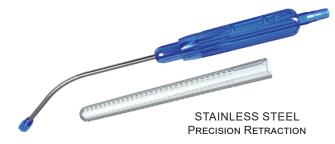

# Vascular ANDREWS-PYNCHON POOLE SUCTION SET

#### REF SMK 200

- Andrews-Pynchon Suction Handle•
- Via-Guard® Poole Converter Sleeve