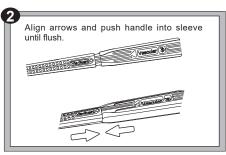

# **Standard YANKAUER POOLE SUCTION SET**

#### REF SMK 100

- Yankauer Suction Handle
- Via-Guard<sup>®</sup> Poole Converter Sleeve