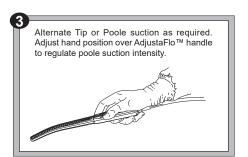

# **Standard YANKAUER POOLE SUCTION SET**

#### REF SMK 100

- Yankauer Suction Handle
- Via-Guard<sup>®</sup> Poole Converter Sleeve